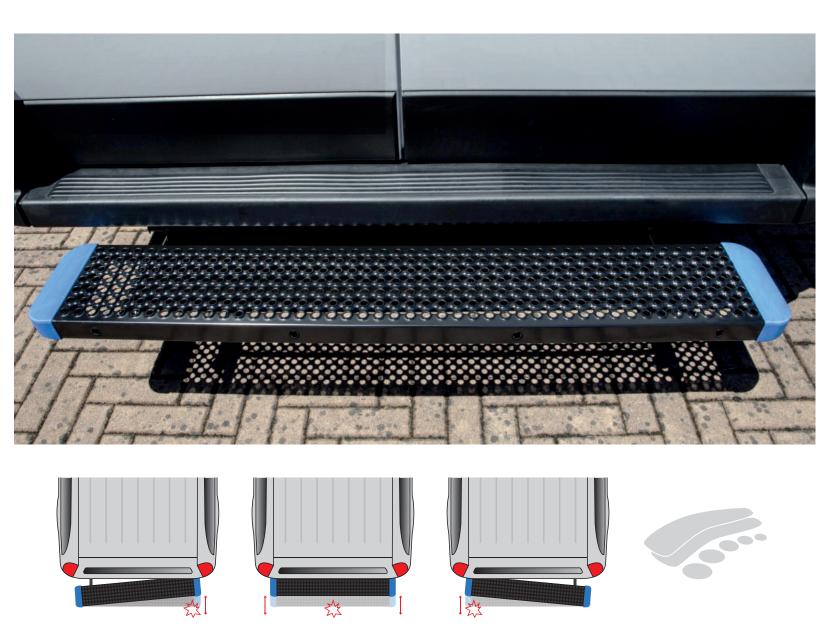

## Shock-absorbing rear step

Wide step for rear access to the vehicle. It features a shock-absorbing system in the event of an impact with an obstacle when reversing.

Regardless of the impact point, the step retracts elastically. After compression, it returns to the original position. Ideal for vehicles operating in extreme environmental conditions with the presence of mud, snow and ice, the step is made of a light alloy with cataphoresis protection.

The perforated double-drawn surface is an excellent drainage system for any kind of slippery element and at the same time guarantees an effective anti-slip system thanks to the high friction coefficient.

It uses the vehicle's original parking sensors.

Aluminium footboard with **RI2** anti-slip level (upon request).

Please contact our sales department to check the available product certifications .