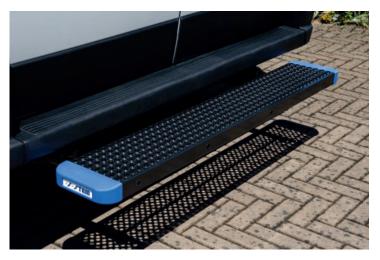

## Shock-absorbing rear step

Wide step for rear access to the vehicle. It features a shock-absorbing system in the event of an impact with an obstacle when reversing.

Regardless of the impact point, the step retracts elastically. After compression, it returns to the original position. Ideal for vehicles operating in extreme environmental conditions with the presence of mud, snow and ice, the step is made of a light alloy with cataphoresis protection.

The perforated double-drawn surface is an excellent drainage system for any kind of slippery element and at the same time guarantees an effective anti-slip system thanks to the high friction coefficient.