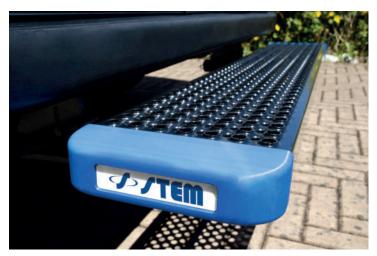

## Shock-absorbing rear step

Wide step for rear access to the vehicle. It features a shock-absorbing system in the event of an impact with an obstacle when reversing.

Regardless of the impact point, the step retracts elastically. After compression, it returns to the original position. Ideal for vehicles operating in extreme environmental conditions with the presence of mud, snow and ice, the step is made of a light alloy with cataphoresis protection.

The perforated double-drawn surface is an excellent drainage system for any kind of slippery element and at the same time guarantees an effective anti-slip system thanks to the high friction coefficient.

It uses the vehicle's original parking sensors.

Aluminium footboard with **RI2** anti-slip level (upon request).

Please contact our sales department to check the available product certifications .