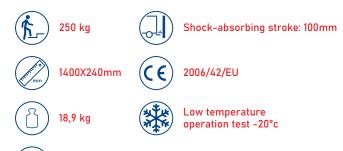

## Shock-absorbing rear step

Wide step for rear access to the vehicle. It features a shock-absorbing system in the event of an impact with an obstacle when reversing.

Regardless of the impact point, the step retracts elastically. After compression, it returns to the original position. Ideal for vehicles operating in extreme environmental conditions with the presence of mud, snow and ice, the step is made of a light alloy with cataphoresis protection.