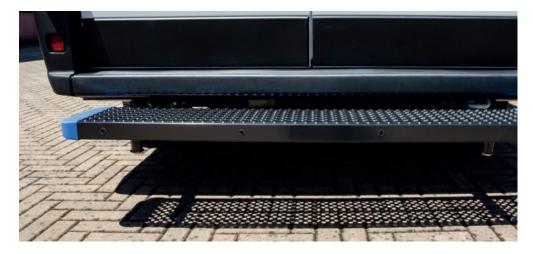

## Shock-absorbing rear step

Wide step for rear access to the vehicle. It features a shock-absorbing system in the event of an impact with an obstacle when reversing.

Regardless of the impact point, the step retracts elastically. After compression, it returns to the original position. Ideal for vehicles operating in extreme environmental conditions with the presence of mud, snow and ice, the step is made of a light alloy with cataphoresis protection.

The perforated double-drawn surface is an excellent drainage system for any kind of slippery element and at the same time guarantees an effective anti-slip system thanks to the high friction coefficient.